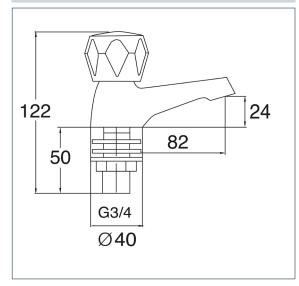

## **Vitality Round**

Vitality Round Bath Taps Product Code: VR102

Finish: Chrome

## **Features**

Construction: Brass

Valve/Cartridge type: Non-rising Spindle Headworks

**Supply:** Suitable For Low Pressure Systems

Working Pressures: 0.1 - 5.0 bar

Inlet connections: 3/4" BSP

Flexi or Copper: N/A