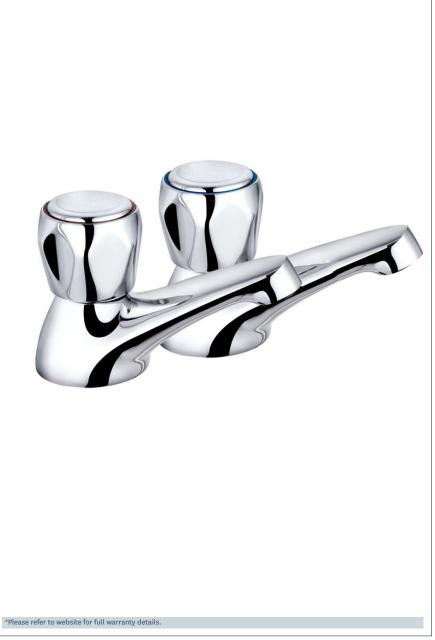

## **Vitality Round**

Vitality Round Bath Taps Product Code: VR102

Finish: Chrome

- · Full Turn Operation
- · Brass Backnuts
- · Easy Maintenance
- · Easy Identifiable Hot And Cold Water Selection
- · Suitable For High & Low Pressure Systems