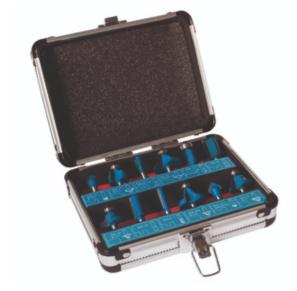

## DART 12 Piece 1/4 Inch Router Cutter Set

TCT router cutter set designed to meet the needs of a tradesman and woodworker for quality and performance. PTFE anti-stick coating on the body to minimise resin and heat build up. Suitable for cutting chipboard, MDF, plywood, hardwood, softwood, laminate and veneered wood.